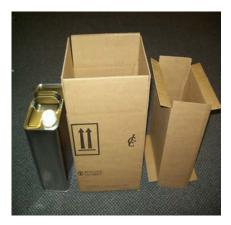

**Packing Components** 

| Item      | Description | Qty. |
|-----------|-------------|------|
| BX-23CADU | Outer box   | 1    |

Packaging components completing this assembly supplied separately

| and a supplied to the property of the property |                          |  |
|--------------------------------------------------------------------------------------------------------------------------------------------------------------------------------------------------------------------------------------------------------------------------------------------------------------------------------------------------------------------------------------------------------------------------------------------------------------------------------------------------------------------------------------------------------------------------------------------------------------------------------------------------------------------------------------------------------------------------------------------------------------------------------------------------------------------------------------------------------------------------------------------------------------------------------------------------------------------------------------------------------------------------------------------------------------------------------------------------------------------------------------------------------------------------------------------------------------------------------------------------------------------------------------------------------------------------------------------------------------------------------------------------------------------------------------------------------------------------------------------------------------------------------------------------------------------------------------------------------------------------------------------------------------------------------------------------------------------------------------------------------------------------------------------------------------------------------------------------------------------------------------------------------------------------------------------------------------------------------------------------------------------------------------------------------------------------------------------------------------------------------|--------------------------|--|
| PA-MSST4                                                                                                                                                                                                                                                                                                                                                                                                                                                                                                                                                                                                                                                                                                                                                                                                                                                                                                                                                                                                                                                                                                                                                                                                                                                                                                                                                                                                                                                                                                                                                                                                                                                                                                                                                                                                                                                                                                                                                                                                                                                                                                                       | 3M # 375 48mm clear tape |  |
| IN-23CA1                                                                                                                                                                                                                                                                                                                                                                                                                                                                                                                                                                                                                                                                                                                                                                                                                                                                                                                                                                                                                                                                                                                                                                                                                                                                                                                                                                                                                                                                                                                                                                                                                                                                                                                                                                                                                                                                                                                                                                                                                                                                                                                       | Corrugated Insert        |  |
| MT-FGAL                                                                                                                                                                                                                                                                                                                                                                                                                                                                                                                                                                                                                                                                                                                                                                                                                                                                                                                                                                                                                                                                                                                                                                                                                                                                                                                                                                                                                                                                                                                                                                                                                                                                                                                                                                                                                                                                                                                                                                                                                                                                                                                        | One Gallon F style Can   |  |
| CP-FCHILDPR                                                                                                                                                                                                                                                                                                                                                                                                                                                                                                                                                                                                                                                                                                                                                                                                                                                                                                                                                                                                                                                                                                                                                                                                                                                                                                                                                                                                                                                                                                                                                                                                                                                                                                                                                                                                                                                                                                                                                                                                                                                                                                                    | Cap for F-Style cans     |  |

Figure 1.

## **Assembly**

- 1. Fold in bottom flaps and seal center seam with one (1) strip of 3M #375,48mm clear tape. Extend tape beyond each edge by at least 2".
- 2. Assemble insert with top and bottom flaps folded outward and place it in box (Figures 1 and 2).
- 3. Do not completely fill inner container with liquid. Allow sufficient space (ullage) for liquid expansion. Tighten cap to specifications.
- 4. Place assembled can in an upright position in insert/box assembly (Figure 3).
- 5. Fold box top flaps and seal center seam as described above in step one (Figure 4).
- 6. Mark and label each package in accordance with the appropriate regulations. At least one (1) set of UN markings and two (2) orientation arrows must be marked on each package.