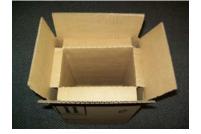

## **Assembly**

- 1. Fold in bottom flaps and seal center seam with one (1) strip of 3M #375,48mm clear tape. Extend tape beyond each edge by at least 2".
- 2. Assemble insert with top and bottom flaps folded outward and place it in box (Figures 1 and 2).
- 3. Do not completely fill inner container with liquid. Allow sufficient space (ullage) for liquid expansion. Tighten cap to specifications.
- 4. Place assembled can in an upright position in insert/box assembly (Figure 3).
- 5. Fold box top flaps and seal center seam as described above in step one (Figure 4).
- 6. Mark and label each package in accordance with the appropriate regulations. At least one (1) set of UN markings and two (2) orientation arrows must be marked on each package.

Figure 2.

Figure 3.

Figure 4.

**DATE:** March 19, 2018

**TO:** Valued ICC Customers

**RE:** Changes to BX-23CA

Dear Valued Customer,

In an effort to continuously improve the quality and performance of our UN packaging, we occasionally must make changes to the specifications and usage instructions. This notice is to inform you that the following changes have been made to **BX-23CADU** (**PK-MT121**).