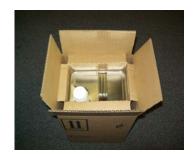

## **Assembly**

- 1. Fold in bottom flaps and seal center seam with one (1) strip of 3M #375,48mm clear tape. Extend tape beyond each edge by at least 2".
- 2. Assemble insert with top and bottom flaps folded outward and place it in box (Figures 1 and 2).
- 3. Do not completely fill inner container with liquid. Allow sufficient space (ullage) for liquid expansion. Tighten cap to specifications.
- 4. Place assembled can in an upright position in insert/box assembly (Figure 3).
- 5. Fold box top flaps and seal center seam as described above in step one (Figure 4).
- 6. Mark and label each package in accordance with the appropriate regulations. At least one (1) set of UN markings and two (2) orientation arrows must be marked on each package.

Figure 2.

Figure 3.

Figure 4.

**DATE:** March 19, 2018

**TO:** Valued ICC Customers

**RE:** Changes to BX-23CA

Dear Valued Customer,

In an effort to continuously improve the quality and performance of our UN packaging, we occasionally must make changes to the specifications and usage instructions. This notice is to inform you that the following changes have been made to **BX-23CADU** (**PK-MT121**).